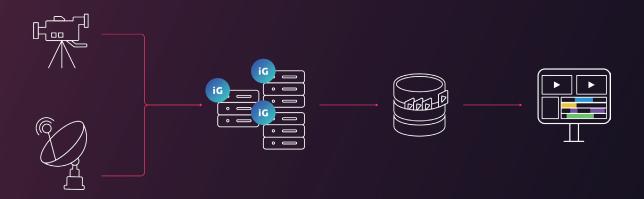

# From live feeds to editing, easier and faster

Capture live feeds from SDI, NDI and IP sources.

Support SD to 4K resolutions and multiple formats.

Transfer content to any shared storage and MAM system.

Start editing immediately in Avid® MediaComposer or Adobe® Premiere Pro.

Schedule recordings and collaborate with others.

Control multiple servers from a single web-based UI.