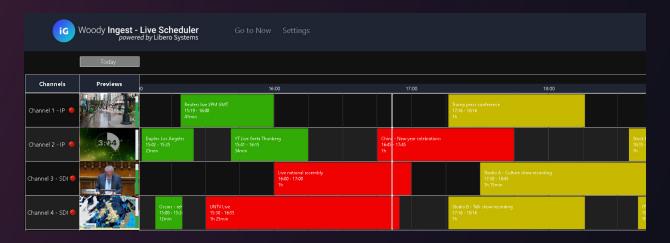

Schedule recordings and collaborate with others.

Control multiple servers from a single web-based UI.

## **Woody Ingest Live features**

Proxy creation
Edit while capture
Crash recording or scheduling
Recurring events
Control of multiple video servers
VTR control
Automatic split of long recordings

UDP/RTP/RTSP/RTMP/HLS/MPEG-DASH inputs
Multiple ingest profiles
Black & freeze frame detection
Re-transfer of recordings
Naming and organization rules
Qualified hardware appliances