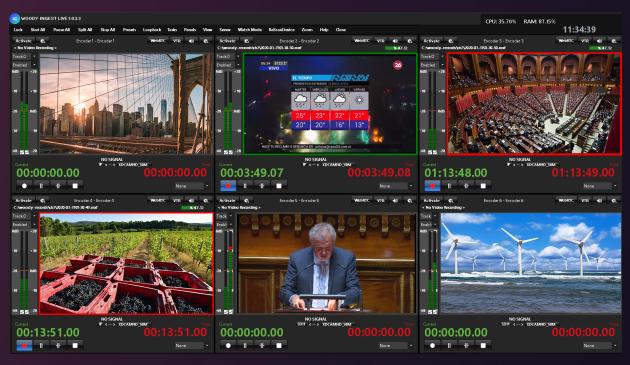

## **Woody Ingest Live features**

Proxy creation
Edit while capture
Crash recording or scheduling
Recurring events
Control of multiple video servers
VTR control
Automatic split of long recordings

UDP/RTP/RTSP/RTMP/HLS/MPEG-DASH inputs
Multiple ingest profiles
Black & freeze frame detection
Re-transfer of recordings
Naming and organization rules
Qualified hardware appliances

#### Woody Ingest Live

Simplify and automate your ingest live with our unique processing tool.