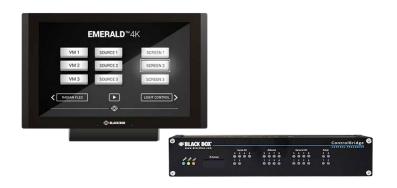

### **MULTISYSTEM CONTROL & ROOM AUTOMATION**

Achieve the highest level of automated KVM and room control with ControlBridge™. This comprehensive system enables operators to trigger control room KVM and room automation systems via an intuitive touch panel GUI or even mobile devices. Connect and control systems like Emerald™ Unified KVM and Radian Flex™ Video Wall Software and others via Ethernet, serial connections and dynamic API commands and take advantage of user-friendly preset functions.

### **UNLIMITED INPUT DEVICES**

Control applications with any number of touch screens, push buttons, and mobile devices.