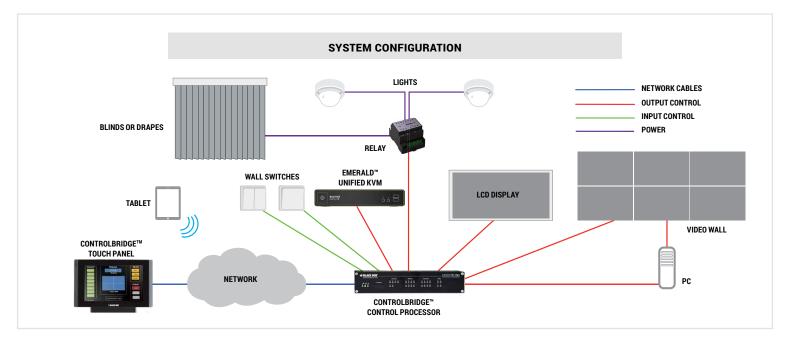

### **MULTISYSTEM CONTROL & ROOM AUTOMATION**

Achieve the highest level of automated KVM and room control with ControlBridge™. This comprehensive system enables operators to trigger control room KVM and room automation systems via an intuitive touch panel GUI or even mobile devices. Connect and control systems like Emerald™ Unified KVM and Radian Flex™ Video Wall Software and others via Ethernet, serial connections and dynamic API commands and take advantage of user-friendly preset functions.

### INTEGRATED KMV, AV, AND ROOM CONTROL

Switch between KVM sources, lower the screen, dim the lights, turn on the sound and share your presentation— all with the press of a button.

### **LOCAL AND REMOTE CONTROL**

Access and control KVM and AV systems, room automation, and other equipment via Ethernet, serial, IR, digital I/O, and relay connections.

### **UNLIMITED INPUT DEVICES**

Control applications with any number of touch screens, push buttons, and mobile devices.

## REMOTE DEVICE ACCESS

Connect to and control remote devices with IP extenders.