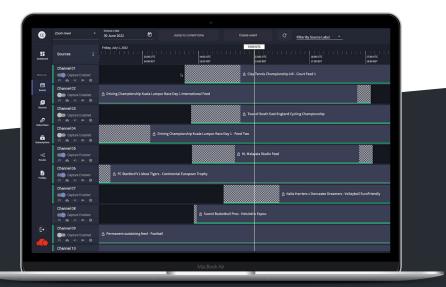

# Simplicity at scale

Live streams scaled and tailored for global audiences

M2A LIVE is trusted by tier-one broadcasters, OTT platforms and sports rights holders to deliver reliable, low latency, highest quality live streams to millions of viewers worldwide across any device using the flexibility and scale of public cloud. M2A LIVE makes management of live streaming services simple with the market-leading M2A Console putting control in the hands of your operators.

#### **Key Features**

- Dynamic cloud resource allocation and scaling to 3m+ concurrent views
- SSAI integration for personalised output
- Variant playlist insertions for localised output
- > Full DRM and CENC Support
- Multi-CDN connectors
- Multi-device, user-focused, truly scalable workflows on-demand
- > Event-level:
  - Transcode profiles
  - > Rewind windows > Resilience
  - Automated live to VOD
- > Full schedule automation and control
- Closed Caption and Language add