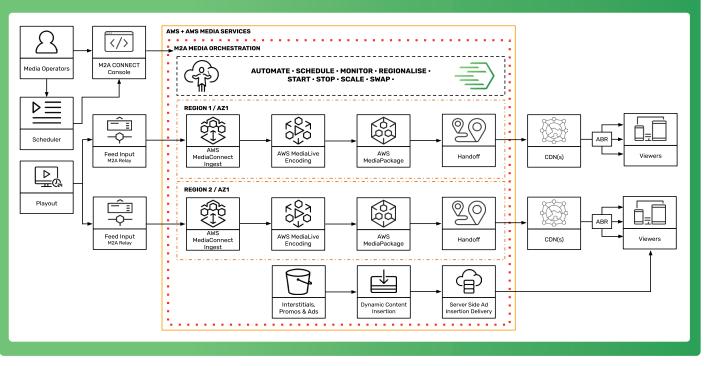

## M2A LIVE Workflow

With the option to include M2A Media's leading addecisioning services, M2A LIVE offers full Server Side Dynamic Content Insertion delivering the most comprehensive monetisation and localisation solutions for both 24/7 channels and event-based live streaming.

#### **Key Features**

- Dynamic cloud resource allocation and scaling to 3m+ concurrent views
- SSAI integration for personalised output
- Variant playlist insertions for localised output
- > Full DRM and CENC Support
- Multi-CDN connectors
- Multi-device, user-focused, truly scalable workflows on-demand
- > Event-level:
  - Transcode profiles
  - > Rewind windows > Resilience
  - Automated live to VOD
- > Full schedule automation and control
- Closed Caption and Language add