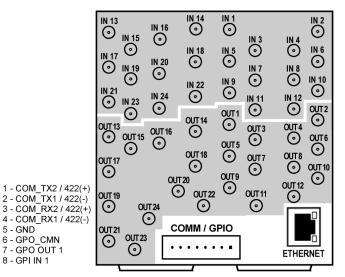

# 9942-RTR Series • 12G / 3G / HD / SD-SDI / ASI / MADI Routers for openGear® Systems

Note: RM20-9942-24x24-A-HDBNC is compatible with 9942-RTR-12x12-12G and 9942-RTR-24x24-12G models. When used with the 12x12 model, IN 13 thru IN 24 and OUT 13 thru OUT 24 ports are NC.

RM20-9942-24x24-A-HDBNC

## **ORDERING INFORMATION**

5 - GND

6 - GPO\_CMN

8 - GPI IN 1

7 - GPO OUT 1

9942-RTR-12x12-12G 12G/3G/HD/SD-SDI / ASI / MADI 12x12 Router

9942-RTR-24x24-12G 12G/3G/HD/SD-SDI / ASI / MADI 24x24 Router

RM20-9942-24X24-A-HDBNC 20-Slot Frame Rear I/O Module (Double Width). (24) SDI/ASI/MADI coaxial inputs, (24) SDI/ASI/MADI coaxial outputs, COMM/GPIO connector, 100/1000 BaseT Ethernet Port (All coaxial connectors HDBNC.)