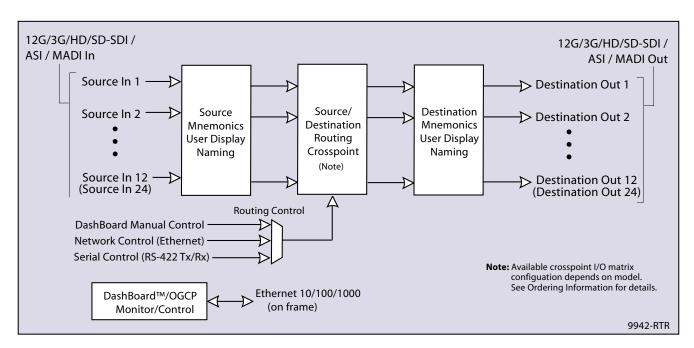

In addition to standard DashBoard™ support, The 9942-RTR series offer a built-in Ethernet port for IP-based protocols such as Cobalt's ReFLEX and SW-P-08. The 9942-RTR series also offer serial and GPIO interfaces. The 9942-RTR series is available in 24x24 and 12x12 sizes.

DashBoard user matrix provides easy to use manual routing setup. Routing setups can be saved as presets, allowing one-button engage with DashBoard or OGCP-9000 Remote Control Panel. Full user DashBoard™ and Remote Control Panel remote control allows full setup, status, and local control across a standard Ethernet network.