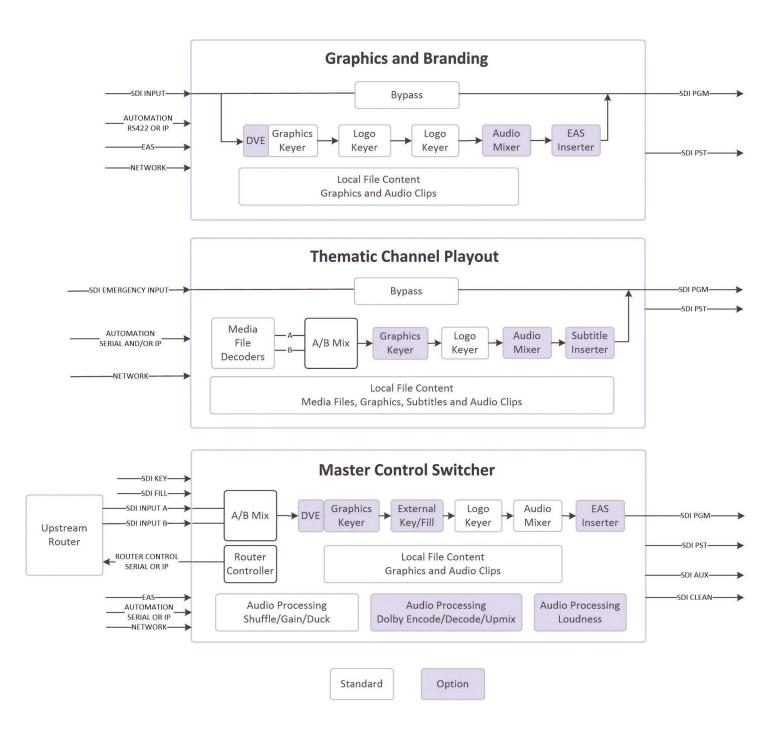

## SOFTWARE DEFINED ARCHITECTURE

**StreamMaster PRIME** can be configured for a variety of applications within the performance constraints of the underlying hardware platform, for example:

- > Graphics & Branding to satisfy the needs of most channels.
- > Thematic Channel Playout for less complex requirements.
- > Master Control Switcher to replace multiple devices in existing playout chain.