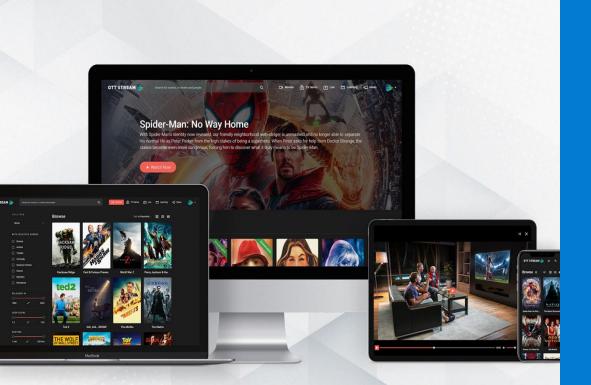

#### **About**

PlayBox Technology's OTT content management system (CMS) represents the most cost-effective way to develop an OTT video platform with a mixture of both live channels and on-demand media.

Offered as perpetual license or rental, it includes unlimited subscribers, video on demand (VOD) content listings and live channel listings. Desktop and Mobile applications are also included (Windows, Linux, iOS and Android). You have complete control over the backend, with enhanced subscriber management and configuration options.